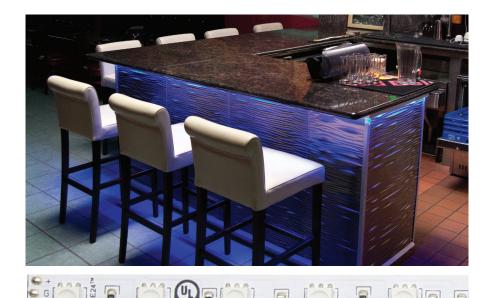

## DAZZLE 24<sup>™</sup> 24V RGB LED Tape Light

DAZZLE 24 RGB Tape Light adds full color control to linear lighting. Use an RGB color controller to change the color and create basic, dynamic, color-changing effects. Pair DAZZLE 24 RGB Tape Light with a DMX controller for greater color control, from refined color selections to fully customized scenes. DAZZLE 24 RGB will bring color and dynamic light to any space.

#### **Features & Benefits**

- Form factor low-profile tape that fits into tight spaces
- Mounting surface mounts using 3M adhesive backing
- Control compatible with RGB and DMX controllers
- Product support DMX programming and layout support available